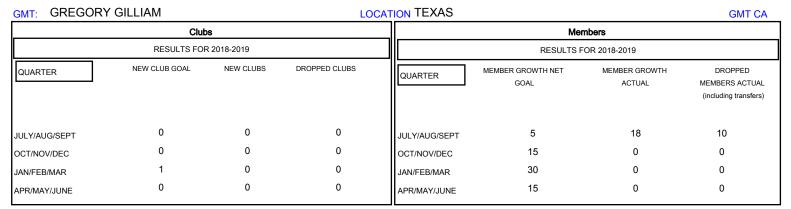

## 

| DROPPED CLUBS: 0  DROPPED MEMBERS |    | 7 CLUBS OF 66 ADDED 1 OR MORE<br>NEW MEMBERS | GENDER DISTRIBUTION  MALE 1,069 (61.26%)  FEMALE 676 (38.74%)  Women Percentage Fiscal Year Goal: 20% |     |
|-----------------------------------|----|----------------------------------------------|-------------------------------------------------------------------------------------------------------|-----|
| DECEASED                          | 1  | CLICK HERE FOR CUMULATIVE  MEMBERSHIP DATA   | TOTAL FAMILY UNIT MEMBERS                                                                             | 336 |
| CLUB CANCELLED                    | 0  |                                              |                                                                                                       | 173 |
| OTHER                             | 9  |                                              | FAMILY MEMBERS PAYING HALF  DUES                                                                      | 1/3 |
| TOTAL                             | 10 |                                              |                                                                                                       |     |