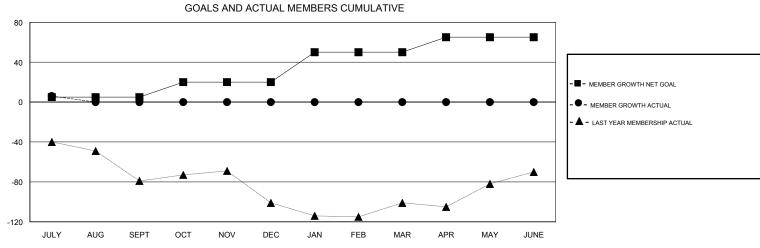

## 

| DROPPED CLUBS: 0  DROPPED MEMBERS |    | 7 CLUBS OF 66 ADDED 1 OR MORE<br>NEW MEMBERS | GENDER DISTRIBUTION  MALE 1,069 (61.26%)  FEMALE 676 (38.74%)  Women Percentage Fiscal Year Goal: 20% |     |
|-----------------------------------|----|----------------------------------------------|-------------------------------------------------------------------------------------------------------|-----|
| DECEASED                          | 1  | CLICK HERE FOR CUMULATIVE  MEMBERSHIP DATA   | TOTAL FAMILY UNIT MEMBERS                                                                             | 336 |
| CLUB CANCELLED                    | 0  |                                              |                                                                                                       | 173 |
| OTHER                             | 9  |                                              | FAMILY MEMBERS PAYING HALF  DUES                                                                      | 1/3 |
| TOTAL                             | 10 |                                              |                                                                                                       |     |